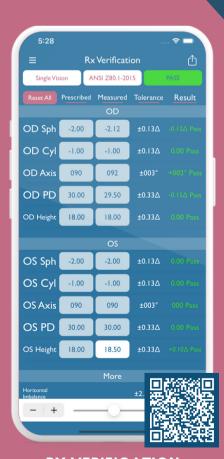

## PROGRESSIVE IDENTIFIER Effortlessly identify progressive

lenses

RX VERIFICATION

Ensure prescription accuracy against ANSI tolerances