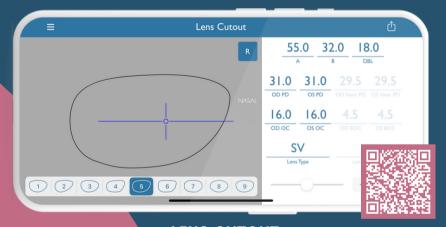

## PROGRESSIVE IDENTIFIER Effortlessly identify progressive

lenses



RX VERIFICATION

Ensure prescription accuracy against ANSI tolerances



### **OPTICAL CALCULATOR**

Optical calculations at your fingertips



#### **OPTICAL MEASUREMENTS**

PD measurement using Augmented Reality



### LENS CUTOUT

Simplify lens edging and check for cutouts quickly



# Mobile Apps for ECPs

# EMPOWERING EYE CARE PROFESSIONALS WITH **INNOVATIVE** TOOLS.





### FREE ACCESS

### FOR LENS SHAPERS' CUSTOMERS\*

- 1. Download the App
- 2. Tap "Have ECP Code?"
- 3. Enter your exclusive code for free access
- 4. Get your code by logging in at Lens-shapers.com/Order
  - \* Free access is limited to actively maintained accounts only.







Lens Shapers' mobile apps are a game-changer. It's like having a dedicated optical assistant for our practice!

- Serena Frost, Clinic Manager

2 - 1351 Matheson Blvd E, Mississauga, ON, L4W 2A1
Tel: 905.624.3838 Fax: 905.624.3828
Email: info@Lens-shapers.com
Website: www.Lens-shapers.com