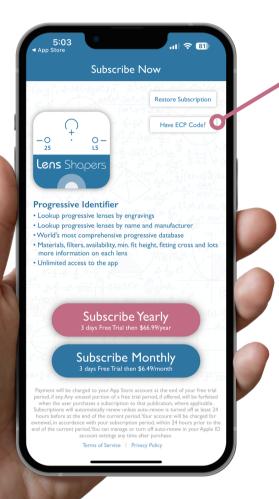

### FOR LENS SHAPERS' CUSTOMERS\*

- 1. Download the App
- 2. Tap "Have ECP Code?"
- 3. Enter your exclusive code for free access
- 4. Get your code by logging in at Lens-shapers.com/Order
  - \* Free access is limited to actively maintained accounts only.